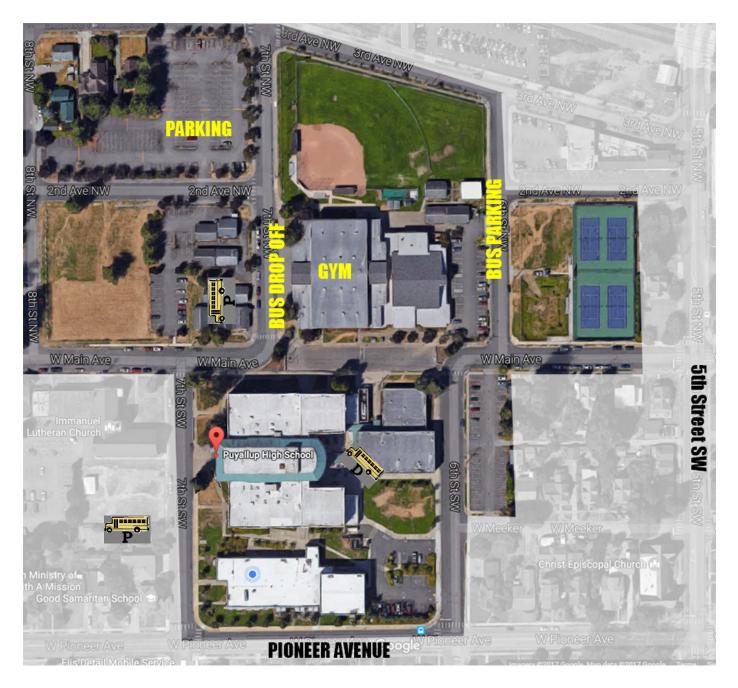

## **Puyallup High School**

105 – 7<sup>th</sup> Street SW Puyallup, WA 98371

Gym entrance is on 7<sup>th</sup> Street SW Buses can continue around the softball field and park along 6<sup>th</sup> St SW near the pool